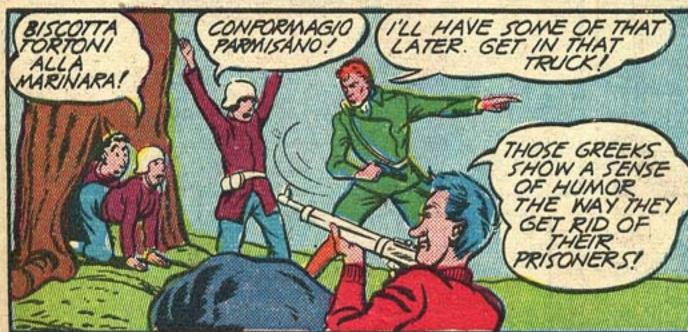

FEET!

LAND OF CALIFORNIA!

TWO ITALIAN SPIES WAY-LAID LOOP LOGAN AND TOGGED HIM - BOUND AND WEIGHTED-INTO THE WATERS OF THE NILE.. BUT LOGAN'S FAITHFUL SERVANT, CLATRA, DOVE TO LIE RESCUE.. NOW, JUST AS THE SPIES ARE ABOUT TO TAKE OFF IN THEIR SEAPLANE, LOOP AND CLATRA APPROACH THROUGH THE WATER!